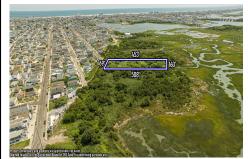

# **COMMENTS**

Taxes

Are you a Dream Maker? A Catalyst for Change? A Pioneer of Vision? An exceptional growth opportunity awaits! Approximately 1.77 Acres, designated under Marine Commercial zoning, offering a wide range of possibilities, including single-family homes, motels, hotels, retail outlets, restaurants, and more. This location is celebrated for its awe-inspiring sunsets and picturesq...

# COMMENTS

**Taxes** 

Are you a Dream Maker? A Catalyst for Change? A Pioneer of Vision? An exceptional growth opportunity awaits! Approximately 1.77 Acres, designated under Marine Commercial zoning, offering a wide range of possibilities, including single-family homes, motels, hotels, retail outlets, restaurants, and more. This location is celebrated for its awe-inspiring sunsets and picturesq...