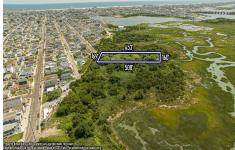

# **COMMENTS**

Are you a Dream Maker? A Catalyst for Change? A Pioneer of Vision? An exceptional growth opportunity awaits! Approximately 1.77 Acres, designated under Marine Commercial zoning, offering a wide range of possibilities, including single-family homes, motels, hotels, retail outlets, restaurants, and more. This location is celebrated for its awe-inspiring sunsets and picturesq...

# Total Rooms Bedrooms 0 Baths Full 0 Baths Half 0 Year Built Type Vacant Lot

 Block Number
 155

 Listing #
 242310

 Taxes
 1203.00