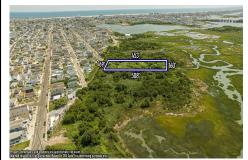

# COMMENTS

Are you a Dream Maker? A Catalyst for Change? A Pioneer of Vision? An exceptional growth opportunity awaits! Approximately 1.77 Acres, designated under Marine Commercial zoning, offering a wide range of possibilities, including single-family homes, motels, hotels, retail outlets, restaurants, and more. This location is celebrated for its awe-inspiring sunsets and picturesq...

# Total Rooms Bedrooms 0 Baths Full 0 Baths Half 0 Year Built Type Vacant Lot

 Block Number
 155

 Listing #
 242310

 Taxes
 1203.00