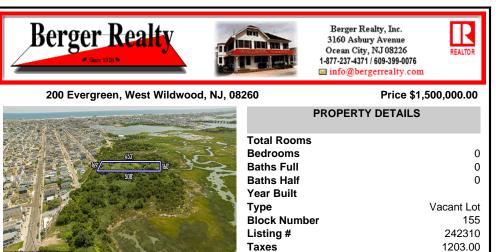

### COMMENTS

Are you a Dream Maker? A Catalyst for Change? A Pioneer of Vision? An exceptional growth opportunity awaits! Approximately 1.77 Acres, designated under Marine Commercial zoning, offering a wide range of possibilities, including single-family homes, motels, hotels, retail outlets, restaurants, and more. This location is celebrated for its awe-inspiring sunsets and picturesq...

## COMMENTS

Are you a Dream Maker? A Catalyst for Change? A Pioneer of Vision? An exceptional growth opportunity awaits! Approximately 1.77 Acres, designated under Marine Commercial zoning, offering a wide range of possibilities, including single-family homes, motels, hotels, retail outlets, restaurants, and more. This location is celebrated for its awe-inspiring sunsets and picturesq...