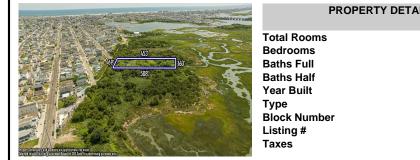

### COMMENTS

Are you a Dream Maker? A Catalyst for Change? A Pioneer of Vision? An exceptional growth opportunity awaits! Approximately 1.77 Acres, designated under Marine Commercial zoning, offering a wide range of possibilities, including single-family homes, motels, hotels, retail outlets, restaurants, and more. This location is celebrated for its awe-inspiring sunsets and picturesq...

## COMMENTS

Are you a Dream Maker? A Catalyst for Change? A Pioneer of Vision? An exceptional growth opportunity awaits! Approximately 1.77 Acres, designated under Marine Commercial zoning, offering a wide range of possibilities, including single-family homes, motels, hotels, retail outlets, restaurants, and more. This location is celebrated for its awe-inspiring sunsets and picturesq...