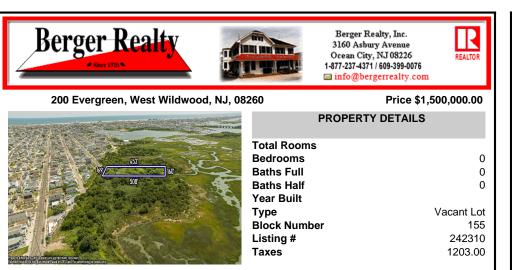

## COMMENTS

Are you a Dream Maker? A Catalyst for Change? A Pioneer of Vision? An exceptional growth opportunity awaits! Approximately 1.77 Acres, designated under Marine Commercial zoning, offering a wide range of possibilities, including single-family homes, motels, hotels, retail outlets, restaurants, and more. This location is celebrated for its awe-inspiring sunsets and picturesq...