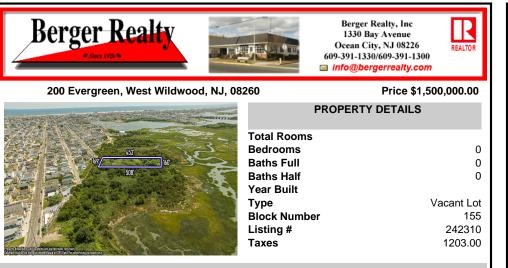

## COMMENTS

Are you a Dream Maker? A Catalyst for Change? A Pioneer of Vision? An exceptional growth opportunity awaits! Approximately 1.77 Acres, designated under Marine Commercial zoning, offering a wide range of possibilities, including single-family homes, motels, hotels, retail outlets, restaurants, and more. This location is celebrated for its awe-inspiring sunsets and picturesq...