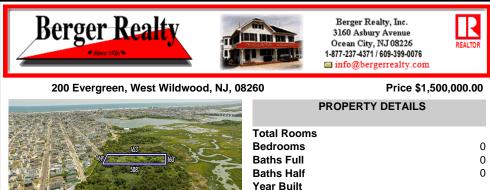

## Listing # 242310 Taxes 242310 1203.00 COMMENTS Are you a Dream Maker? A Catalyst for Change? A Pioneer of Vision? An exceptional growth opportunity awaits! Approximately 1.77 Acres, designated under Marine Commercial zoning, offering a wide range of possibilities, including single-family homes, motels, hotels, retail outlets, restaurants, and more. This location is celebrated for its awe-inspiring sunsets and

Type

**Block Number** 