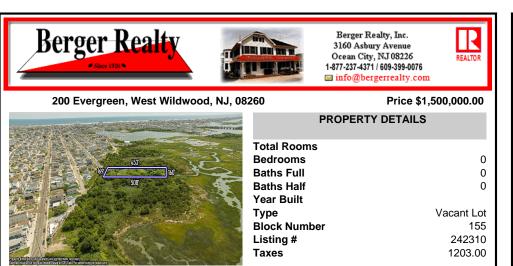

## Listing # 242310 Taxes 242310 1203.00 COMMENTS Are you a Dream Maker? A Catalyst for Change? A Pioneer of Vision? An exceptional growth opportunity awaits! Approximately 1.77 Acres, designated under Marine Commercial zoning, offering a wide range of possibilities, including single-family homes, motels, hotels, retail outlets, restaurants, and more. This location is celebrated for its awe-inspiring sunsets and

Type

**Block Number** 