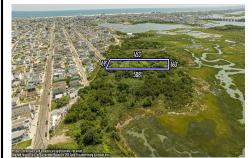

# **COMMENTS**

Are you a Dream Maker? A Catalyst for Change? A Pioneer of Vision? An exceptional growth opportunity awaits! Approximately 1.77 Acres, designated under Marine Commercial zoning, offering a wide range of possibilities, including single-family homes, motels, hotels, retail outlets, restaurants, and more. This location is celebrated for its awe-inspiring sunsets and picturesq...

# COMMENTS

Are you a Dream Maker? A Catalyst for Change? A Pioneer of Vision? An exceptional growth opportunity awaits! Approximately 1.77 Acres, designated under Marine Commercial zoning, offering a wide range of possibilities, including single-family homes, motels, hotels, retail outlets, restaurants, and more. This location is celebrated for its awe-inspiring sunsets and picturesq...