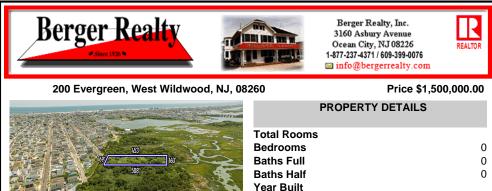

## COMMENTS

Are you a Dream Maker? A Catalyst for Change? A Pioneer of Vision? An exceptional growth opportunity awaits! Approximately 1.77 Acres, designated under Marine Commercial zoning, offering a wide range of possibilities, including single-family homes, motels, hotels, retail outlets, restaurants, and more. This location is celebrated for its awe-inspiring sunsets and picturesq...

## COMMENTS

Type

Taxes

Listing #

**Block Number** 

Are you a Dream Maker? A Catalyst for Change? A Pioneer of Vision? An exceptional growth opportunity awaits! Approximately 1.77 Acres, designated under Marine Commercial zoning, offering a wide range of possibilities, including single-family homes, motels, hotels, retail outlets, restaurants, and more. This location is celebrated for its awe-inspiring sunsets and picturesq...