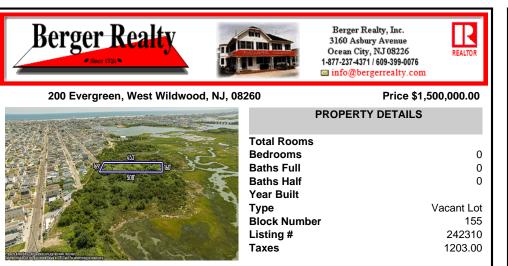

## COMMENTS

Are you a Dream Maker? A Catalyst for Change? A Pioneer of Vision? An exceptional growth opportunity awaits! Approximately 1.77 Acres, designated under Marine Commercial zoning, offering a wide range of possibilities, including single-family homes, motels, hotels, retail outlets, restaurants, and more. This location is celebrated for its awe-inspiring sunsets and picturesq...

## COMMENTS

Type

Taxes

Listing #

**Block Number** 

Are you a Dream Maker? A Catalyst for Change? A Pioneer of Vision? An exceptional growth opportunity awaits! Approximately 1.77 Acres, designated under Marine Commercial zoning, offering a wide range of possibilities, including single-family homes, motels, hotels, retail outlets, restaurants, and more. This location is celebrated for its awe-inspiring sunsets and picturesq...