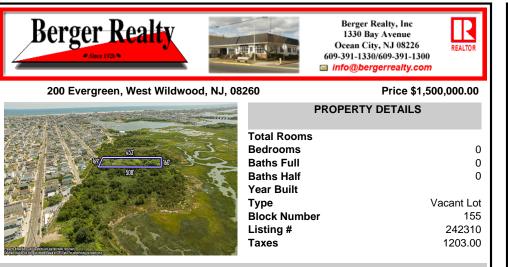

## COMMENTS

Are you a Dream Maker? A Catalyst for Change? A Pioneer of Vision? An exceptional growth opportunity awaits! Approximately 1.77 Acres, designated under Marine Commercial zoning, offering a wide range of possibilities, including single-family homes, motels, hotels, retail outlets, restaurants, and more. This location is celebrated for its awe-inspiring sunsets and picturesq...