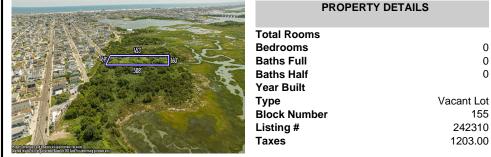

## COMMENTS

Are you a Dream Maker? A Catalyst for Change? A Pioneer of Vision? An exceptional growth opportunity awaits! Approximately 1.77 Acres, designated under Marine Commercial zoning, offering a wide range of possibilities, including single-family homes, motels, hotels, retail outlets, restaurants, and more. This location is celebrated for its awe-inspiring sunsets and picturesq...