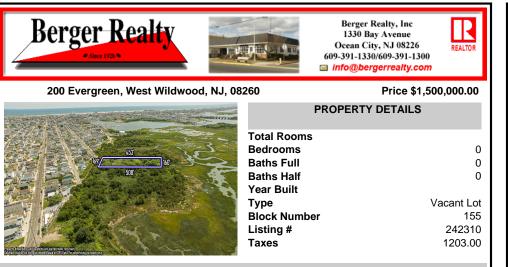

# **PROPERTY FEATURES** CONTACT

Scan to see Property page.

1330 Bay Avenue, Ocean City Call: 609-425-6121 Email to: crf@bergerrealty.com

|                                                                                                                                                                                                                                                                                                                                                                                                                                                                                                                                                                                                                                                                                                                                                                                                                                                                                                                                                                                                 | Total Rooms  |            |
|-------------------------------------------------------------------------------------------------------------------------------------------------------------------------------------------------------------------------------------------------------------------------------------------------------------------------------------------------------------------------------------------------------------------------------------------------------------------------------------------------------------------------------------------------------------------------------------------------------------------------------------------------------------------------------------------------------------------------------------------------------------------------------------------------------------------------------------------------------------------------------------------------------------------------------------------------------------------------------------------------|--------------|------------|
|                                                                                                                                                                                                                                                                                                                                                                                                                                                                                                                                                                                                                                                                                                                                                                                                                                                                                                                                                                                                 | Bedrooms     | 0          |
| 167                                                                                                                                                                                                                                                                                                                                                                                                                                                                                                                                                                                                                                                                                                                                                                                                                                                                                                                                                                                             | Baths Full   | 0          |
| 5007                                                                                                                                                                                                                                                                                                                                                                                                                                                                                                                                                                                                                                                                                                                                                                                                                                                                                                                                                                                            | Baths Half   | 0          |
|                                                                                                                                                                                                                                                                                                                                                                                                                                                                                                                                                                                                                                                                                                                                                                                                                                                                                                                                                                                                 | Year Built   |            |
|                                                                                                                                                                                                                                                                                                                                                                                                                                                                                                                                                                                                                                                                                                                                                                                                                                                                                                                                                                                                 | Туре         | Vacant Lot |
| the second second second                                                                                                                                                                                                                                                                                                                                                                                                                                                                                                                                                                                                                                                                                                                                                                                                                                                                                                                                                                        | Block Number | 155        |
|                                                                                                                                                                                                                                                                                                                                                                                                                                                                                                                                                                                                                                                                                                                                                                                                                                                                                                                                                                                                 | Listing #    | 242310     |
| The function of the Contract and provide the distance of the second se | Taxes        | 1203.00    |