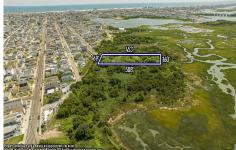

1203.00

Price \$1,500,000.00

200 Evergreen, West Wildwood, NJ, 08260

PROPERTY DETAILS

Total Rooms
Bedrooms 0
Baths Full 0
Baths Half 0
Year Built
Type Vacant Lot
Block Number 155
Listing # 242310

# COMMENTS

**Taxes** 

Are you a Dream Maker? A Catalyst for Change? A Pioneer of Vision? An exceptional growth opportunity awaits! Approximately 1.77 Acres, designated under Marine Commercial zoning, offering a wide range of possibilities, including single-family homes, motels, hotels, retail outlets, restaurants, and more. This location is celebrated for its awe-inspiring sunsets and picturesq...