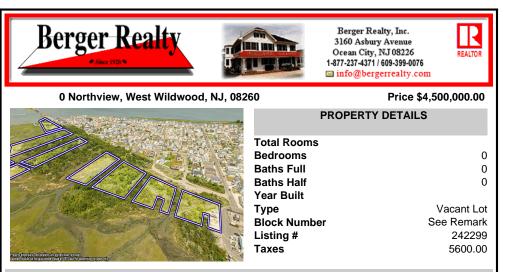

## COMMENTS

Are you a Dream Maker? A Catalyst for Change? A Pioneer of Vision? An exceptional growth opportunity awaits! Approximately 12.37 Acres, designated under Marine Commercial zoning, offering a wide range of possibilities, including single-family homes, motels, hotels, retail outlets, restaurants, and more. This location is celebrated for its awe-inspiring sunsets and pictures...