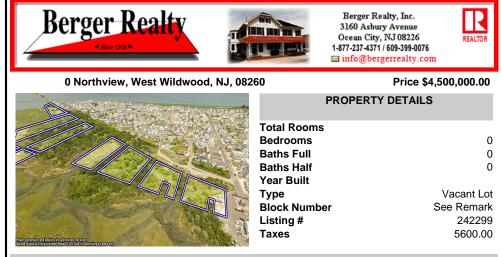

## COMMENTS

Are you a Dream Maker? A Catalyst for Change? A Pioneer of Vision? An exceptional growth opportunity awaits! Approximately 12.37 Acres, designated under Marine Commercial zoning, offering a wide range of possibilities, including single-family homes, motels, hotels, retail outlets, restaurants, and more. This location is celebrated for its awe-inspiring sunsets and pictures...