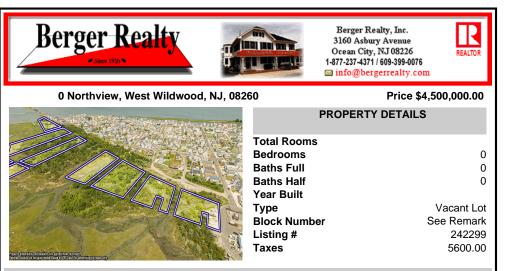

## COMMENTS

Are you a Dream Maker? A Catalyst for Change? A Pioneer of Vision? An exceptional growth opportunity awaits! Approximately 12.37 Acres, designated under Marine Commercial zoning, offering a wide range of possibilities, including single-family homes, motels, hotels, retail outlets, restaurants, and more. This location is celebrated for its awe-inspiring sunsets and pictures...