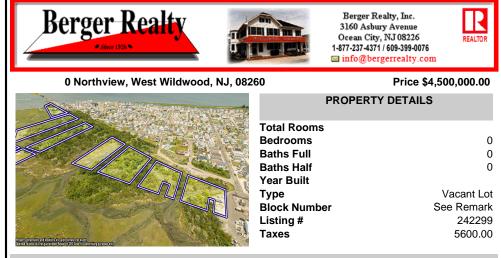

## COMMENTS

Are you a Dream Maker? A Catalyst for Change? A Pioneer of Vision? An exceptional growth opportunity awaits! Approximately 12.37 Acres, designated under Marine Commercial zoning, offering a wide range of possibilities, including single-family homes, motels, hotels, retail outlets, restaurants, and more. This location is celebrated for its awe-inspiring sunsets and pictures...