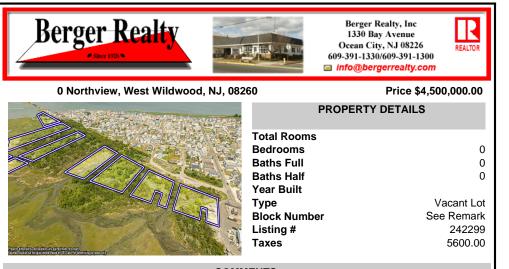

# COMMENTS

Are you a Dream Maker? A Catalyst for Change? A Pioneer of Vision? An exceptional growth opportunity awaits! Approximately 12.37 Acres, designated under Marine Commercial zoning, offering a wide range of possibilities, including single-family homes, motels, hotels, retail outlets, restaurants, and more. This location is celebrated for its awe-inspiring sunsets and pictures...

## COMMENTS

Are you a Dream Maker? A Catalyst for Change? A Pioneer of Vision? An exceptional growth opportunity awaits! Approximately 12.37 Acres, designated under Marine Commercial zoning, offering a wide range of possibilities, including single-family homes, motels, hotels, retail outlets, restaurants, and more. This location is celebrated for its awe-inspiring sunsets and pictures...