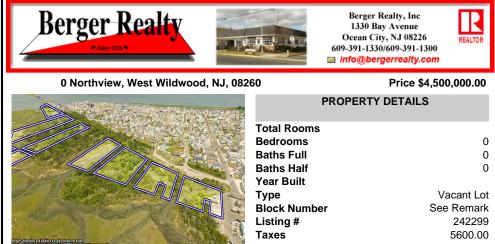

# COMMENTS

Are you a Dream Maker? A Catalyst for Change? A Pioneer of Vision? An exceptional growth opportunity awaits! Approximately 12.37 Acres, designated under Marine Commercial zoning, offering a wide range of possibilities, including single-family homes, motels, hotels, retail outlets, restaurants, and more. This location is celebrated for its awe-inspiring sunsets and pictures...

## COMMENTS

Are you a Dream Maker? A Catalyst for Change? A Pioneer of Vision? An exceptional growth opportunity awaits! Approximately 12.37 Acres, designated under Marine Commercial zoning, offering a wide range of possibilities, including single-family homes, motels, hotels, retail outlets, restaurants, and more. This location is celebrated for its awe-inspiring sunsets and pictures...