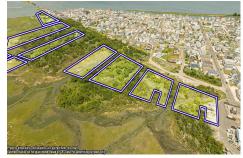

# **COMMENTS**

Taxes

Are you a Dream Maker? A Catalyst for Change? A Pioneer of Vision? An exceptional growth opportunity awaits! Approximately 12.37 Acres, designated under Marine Commercial zoning, offering a wide range of possibilities, including single-family homes, motels, hotels, retail outlets, restaurants, and more. This location is celebrated for its awe-inspiring sunsets and pictures...

# **COMMENTS**

Are you a Dream Maker? A Catalyst for Change? A Pioneer of Vision? An exceptional growth opportunity awaits! Approximately 12.37 Acres, designated under Marine Commercial zoning, offering a wide range of possibilities, including single-family homes, motels, hotels, retail outlets, restaurants, and more. This location is celebrated for its awe-inspiring sunsets and pictures...