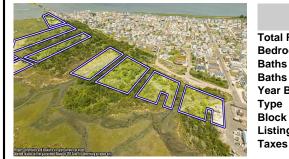

# Total Rooms Bedrooms 0 Baths Full 0 Baths Half 0 Year Built Vacant Lot Type Vacant Lot Block Number See Remark Listing # 242299

# PROPERTY DETAILS

Total Rooms

Bedrooms 0

Baths Full 0

Baths Half 0

Year Built

Year Built
Type Vacant Lot
Block Number See Remark
Listing # 242299
Taxes 5600.00