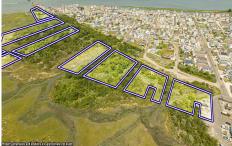

# **COMMENTS**

Are you a Dream Maker? A Catalyst for Change? A Pioneer of Vision? An exceptional growth opportunity awaits! Approximately 12.37 Acres, designated under Marine Commercial zoning, offering a wide range of possibilities, including single-family homes, motels, hotels, retail outlets, restaurants, and more. This location is celebrated for its awe-inspiring sunsets and pictures...