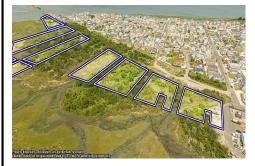

# **COMMENTS**

Are you a Dream Maker? A Catalyst for Change? A Pioneer of Vision? An exceptional growth opportunity awaits! Approximately 12.37 Acres, designated under Marine Commercial zoning, offering a wide range of possibilities, including single-family homes, motels, hotels, retail outlets, restaurants, and more. This location is celebrated for its awe-inspiring sunsets and pictures...