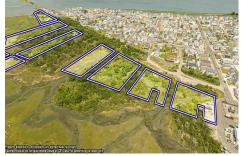

# **COMMENTS**

Taxes

Are you a Dream Maker? A Catalyst for Change? A Pioneer of Vision? An exceptional growth opportunity awaits! Approximately 12.37 Acres, designated under Marine Commercial zoning, offering a wide range of possibilities, including single-family homes, motels, hotels, retail outlets, restaurants, and more. This location is celebrated for its awe-inspiring sunsets and pictures...

# **COMMENTS**

Are you a Dream Maker? A Catalyst for Change? A Pioneer of Vision? An exceptional growth opportunity awaits! Approximately 12.37 Acres, designated under Marine Commercial zoning, offering a wide range of possibilities, including single-family homes, motels, hotels, retail outlets, restaurants, and more. This location is celebrated for its awe-inspiring sunsets and pictures...