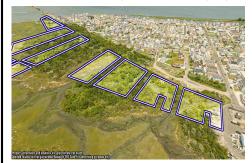

# **COMMENTS**

Taxes

Are you a Dream Maker? A Catalyst for Change? A Pioneer of Vision? An exceptional growth opportunity awaits! Approximately 12.37 Acres, designated under Marine Commercial zoning, offering a wide range of possibilities, including single-family homes, motels, hotels, retail outlets, restaurants, and more. This location is celebrated for its awe-inspiring sunsets and pictures...

# **COMMENTS**

Are you a Dream Maker? A Catalyst for Change? A Pioneer of Vision? An exceptional growth opportunity awaits! Approximately 12.37 Acres, designated under Marine Commercial zoning, offering a wide range of possibilities, including single-family homes, motels, hotels, retail outlets, restaurants, and more. This location is celebrated for its awe-inspiring sunsets and pictures...