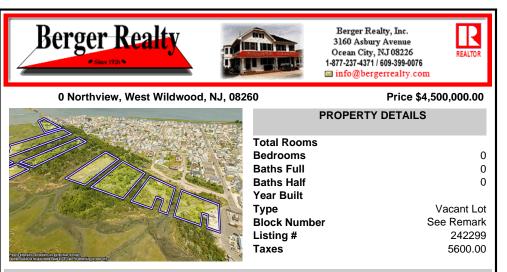

## COMMENTS

Are you a Dream Maker? A Catalyst for Change? A Pioneer of Vision? An exceptional growth opportunity awaits! Approximately 12.37 Acres, designated under Marine Commercial zoning, offering a wide range of possibilities, including single-family homes, motels, hotels, retail outlets, restaurants, and more. This location is celebrated for its awe-inspiring sunsets and pictures...