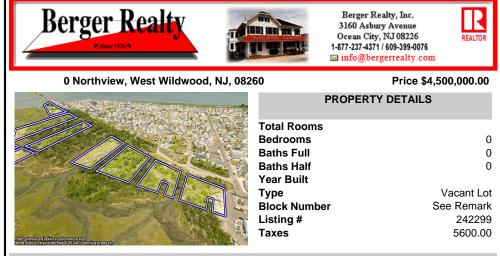

## COMMENTS

Are you a Dream Maker? A Catalyst for Change? A Pioneer of Vision? An exceptional growth opportunity awaits! Approximately 12.37 Acres, designated under Marine Commercial zoning, offering a wide range of possibilities, including single-family homes, motels, hotels, retail outlets, restaurants, and more. This location is celebrated for its awe-inspiring sunsets and pictures...