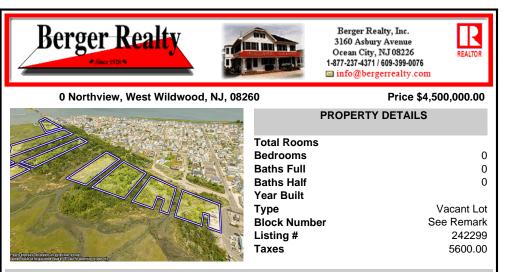

## COMMENTS

Are you a Dream Maker? A Catalyst for Change? A Pioneer of Vision? An exceptional growth opportunity awaits! Approximately 12.37 Acres, designated under Marine Commercial zoning, offering a wide range of possibilities, including single-family homes, motels, hotels, retail outlets, restaurants, and more. This location is celebrated for its awe-inspiring sunsets and pictures...

## PROPERTY FEATURES CONTACT

Scan to see Property page.

Ask for Francis Cuomo Berger Realty Inc 3160 Asbury Avenue, Ocean City Call: 609-305-3503 Email to: fmc@bergerrealty.com

COMMENTS

Are you a Dream Maker? A Catalyst for Change? A Pioneer of Vision? An exceptional growth opportunity awaits! Approximately 12.37 Acres, designated under Marine Commercial zoning, offering a wide range of possibilities, including single-family homes, motels, hotels, retail outlets, restaurants, and more. This location is celebrated for its awe-inspiring sunsets and pictures...