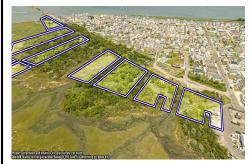

# COMMENTS

Are you a Dream Maker? A Catalyst for Change? A Pioneer of Vision? An exceptional growth opportunity awaits! Approximately 12.37 Acres, designated under Marine Commercial zoning, offering a wide range of possibilities, including single-family homes, motels, hotels, retail outlets, restaurants, and more. This location is celebrated for its awe-inspiring sunsets and pictures...

### **PROPERTY FEATURES**