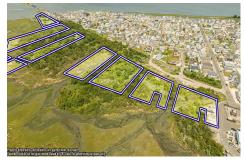

# **COMMENTS**

Are you a Dream Maker? A Catalyst for Change? A Pioneer of Vision? An exceptional growth opportunity awaits! Approximately 12.37 Acres, designated under Marine Commercial zoning, offering a wide range of possibilities, including single-family homes, motels, hotels, retail outlets, restaurants, and more. This location is celebrated for its awe-inspiring sunsets and pictures...

### PROPERTY FEATURES