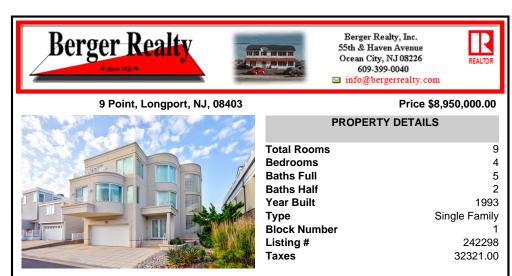

| 4             |
|---------------|
| 5             |
| 2             |
| 1993          |
| Single Family |
| 1             |
| 242298        |
| 32321.00      |
|               |

## COMMENTS

Welcome to 9 Point Drive, an oceanfront single family property, with an iconic location known as the Point of Longport, the most southern region of Absecon Island offering unobstructed views from sunrise to sunset across the Atlantic Ocean and wrapping through the Egg Harbor Inlet. Built in 1993 with contemporary vision, 9 Point Drive is 5000 expansive square feet offering ...