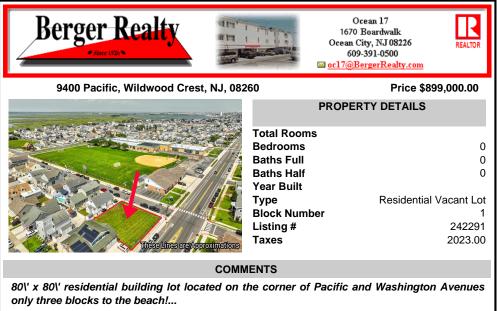

| Berger Realty                                                                                  | Ocean 17<br>1670 Boardwalk<br>Ocean City, NJ 08226<br>609-391-0500<br>⊠ ocl7@BergerRealty.com                           |
|------------------------------------------------------------------------------------------------|-------------------------------------------------------------------------------------------------------------------------|
| 9400 Pacific, Wildwood Crest, NJ, 0826                                                         | 60 Price \$899,000.00                                                                                                   |
|                                                                                                | PROPERTY DETAILS                                                                                                        |
|                                                                                                | Total RoomsBedrooms0Baths Full0Baths Half0Year Built0TypeResidential Vacant LotBlock Number1Listing #242291Taxes2023.00 |
| COMMENTS                                                                                       |                                                                                                                         |
| COMME<br>80\' x 80\' residential building lot located on th<br>only three blocks to the beach! |                                                                                                                         |