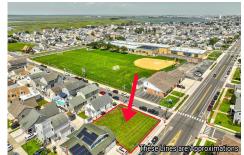

# COMMENTS

**Taxes** 

80\' x 80\' residential building lot located on the corner of Pacific and Washington Avenues only three blocks to the beach!...