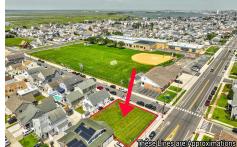

## **COMMENTS**

80\' x 80\' residential building lot located on the corner of Pacific and Washington Avenues only three blocks to the beach!...