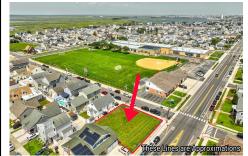

### **COMMENTS**

80\' x 80\' residential building lot located on the corner of Pacific and Washington Avenues only three blocks to the beach!...

## **COMMENTS**

80\' x 80\' residential building lot located on the corner of Pacific and Washington Avenues only three blocks to the beach!...