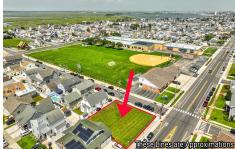

### **COMMENTS**

80\' x 80\' residential building lot located on the corner of Pacific and Washington Avenues only three blocks to the beach!...

## **COMMENTS**

80\' x 80\' residential building lot located on the corner of Pacific and Washington Avenues only three blocks to the beach!...