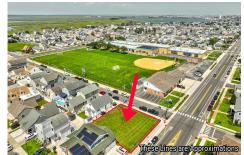

2023.00

9400 Pacific, Wildwood Crest, NJ, 08260

PROPERTY DETAILS

Price \$950,000.00

Total Rooms
Bedrooms 0
Baths Full 0
Baths Half 0
Year Built
Type Residential Vacant Lot
Block Number 1
Listing # 242291

# **COMMENTS**

**Taxes** 

80\' x 80\' residential building lot located on the corner of Pacific and Washington Avenues only three blocks to the beach!...