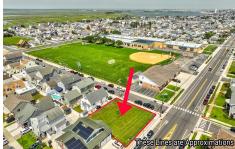

### **COMMENTS**

80\' x 80\' residential building lot located on the corner of Pacific and Washington Avenues only three blocks to the beach!...

# **COMMENTS**

80\' x 80\' residential building lot located on the corner of Pacific and Washington Avenues only three blocks to the beach!...