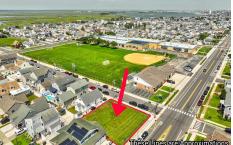

### **COMMENTS**

80\' x 80\' residential building lot located on the corner of Pacific and Washington Avenues only three blocks to the beach!...

# **COMMENTS**

80\' x 80\' residential building lot located on the corner of Pacific and Washington Avenues only three blocks to the beach!...