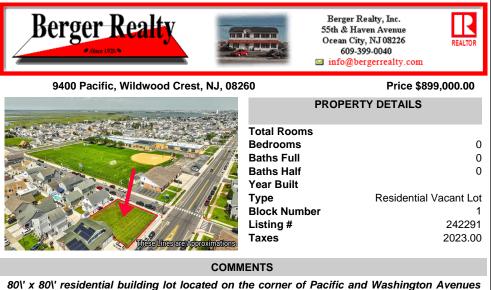

| Berger Realty                                              | Berger Realty, Inc.<br>55th & Haven Avenue<br>Ocean City, NJ 08226<br>609-399-0040<br>info@bergerrealty.com |
|------------------------------------------------------------|-------------------------------------------------------------------------------------------------------------|
| 9400 Pacific, Wildwood Crest, NJ, 08260 Price \$899,000.00 |                                                                                                             |
|                                                            | PROPERTY DETAILS                                                                                            |
|                                                            | Total Rooms                                                                                                 |
|                                                            | Bedrooms 0<br>Baths Full 0                                                                                  |
|                                                            | Baths Half 0                                                                                                |
|                                                            | Year Built                                                                                                  |
|                                                            | Type Residential Vacant Lot<br>Block Number 1                                                               |
|                                                            | Listing # 242291                                                                                            |
| These Lines are Approximations                             | Taxes 2023.00                                                                                               |
| COMMENTS                                                   |                                                                                                             |

80\' x 80\' residential building lot located on the corner of Pacific and Washington Avenues only three blocks to the beach!...