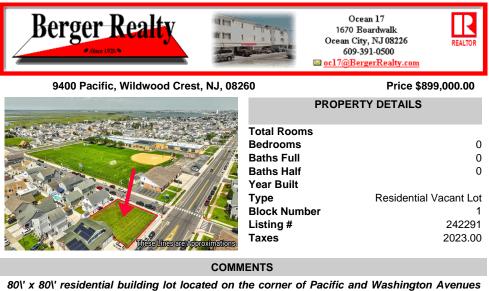

| Berger Realty                                                                                                                                                                                                                                                                                                                                                                                                                                                                                                                                                                                                                                                                                        |            | Ocean 17<br>1670 Boardwalk<br>Ocean City, NJ 08226<br>609-391-0500<br>⊠ <u>oc17@BergerRealty.com</u> | REALTOR    |
|------------------------------------------------------------------------------------------------------------------------------------------------------------------------------------------------------------------------------------------------------------------------------------------------------------------------------------------------------------------------------------------------------------------------------------------------------------------------------------------------------------------------------------------------------------------------------------------------------------------------------------------------------------------------------------------------------|------------|------------------------------------------------------------------------------------------------------|------------|
| 9400 Pacific, Wildwood Crest, NJ, 08260 Price \$899,000.00                                                                                                                                                                                                                                                                                                                                                                                                                                                                                                                                                                                                                                           |            |                                                                                                      | 9,000.00   |
|                                                                                                                                                                                                                                                                                                                                                                                                                                                                                                                                                                                                                                                                                                      |            | PROPERTY DETAILS                                                                                     |            |
| State State State State                                                                                                                                                                                                                                                                                                                                                                                                                                                                                                                                                                                                                                                                              | Total Room | าร                                                                                                   |            |
| All and a second s | Bedrooms   |                                                                                                      | 0          |
|                                                                                                                                                                                                                                                                                                                                                                                                                                                                                                                                                                                                                                                                                                      | Baths Full |                                                                                                      | 0          |
|                                                                                                                                                                                                                                                                                                                                                                                                                                                                                                                                                                                                                                                                                                      | Baths Half |                                                                                                      | 0          |
|                                                                                                                                                                                                                                                                                                                                                                                                                                                                                                                                                                                                                                                                                                      | Year Built |                                                                                                      |            |
|                                                                                                                                                                                                                                                                                                                                                                                                                                                                                                                                                                                                                                                                                                      | Туре       | . Residential \                                                                                      | /acant Lot |
|                                                                                                                                                                                                                                                                                                                                                                                                                                                                                                                                                                                                                                                                                                      | Block Num  | ber                                                                                                  | 1          |
| CARGE AND ALL ALL                                                                                                                                                                                                                                                                                                                                                                                                                                                                                                                                                                                                                                                                                    | Listing #  |                                                                                                      | 242291     |
| These Lines are Approximations                                                                                                                                                                                                                                                                                                                                                                                                                                                                                                                                                                                                                                                                       | Taxes      |                                                                                                      | 2023.00    |
| COMMENTS                                                                                                                                                                                                                                                                                                                                                                                                                                                                                                                                                                                                                                                                                             |            |                                                                                                      |            |
| 801' x 801' residential building lot located on the corner of Pacific and Washington Avenues                                                                                                                                                                                                                                                                                                                                                                                                                                                                                                                                                                                                         |            |                                                                                                      |            |

esidential building lot located on the corner of Pacific and Washington Avenues only three blocks to the beach!...