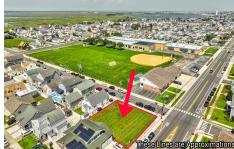

## **COMMENTS**

80\' x 80\' residential building lot located on the corner of Pacific and Washington Avenues only three blocks to the beach!...