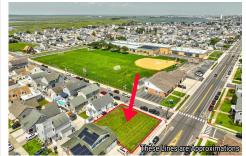

# **COMMENTS**

Listing #

**Taxes** 

80\' x 80\' residential building lot located on the corner of Pacific and Washington Avenues only three blocks to the beach!...