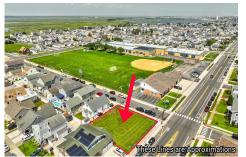

### **COMMENTS**

Taxes

80\' x 80\' residential building lot located on the corner of Pacific and Washington Avenues only three blocks to the beach!...

### COMMENTS

80\' x 80\' residential building lot located on the corner of Pacific and Washington Avenues only three blocks to the beach!...