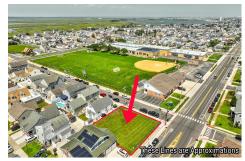

### **COMMENTS**

Taxes

80\' x 80\' residential building lot located on the corner of Pacific and Washington Avenues only three blocks to the beach!...

### COMMENTS

80\' x 80\' residential building lot located on the corner of Pacific and Washington Avenues only three blocks to the beach!...