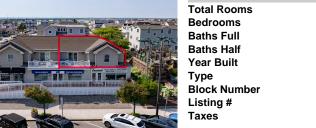

## Price \$1,425,000.00

| T       |  |
|---------|--|
|         |  |
|         |  |
| ALL ELL |  |
|         |  |
| WZ -    |  |
|         |  |

|     | Total Rooms  | 5       |
|-----|--------------|---------|
|     | Bedrooms     | 3       |
|     | Baths Full   | 2       |
|     | Baths Half   | 0       |
|     | Year Built   | 1999    |
|     | Туре         | Condo   |
|     | Block Number | 27.04   |
| -   | Listing #    | 242269  |
|     | Taxes        | 3433.00 |
| - 7 |              |         |