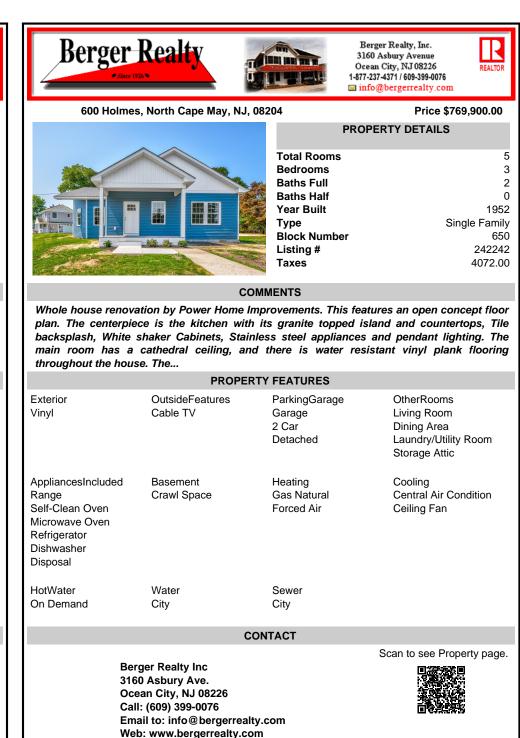

## COMMENTS

Whole house renovation by Power Home Improvements. This features an open concept floor plan. The centerpiece is the kitchen with its granite topped island and countertops, Tile backsplash, White shaker Cabinets, Stainless steel appliances and pendant lighting. The main room has a cathedral ceiling, and there is water resistant vinyl plank flooring throughout the house. The...