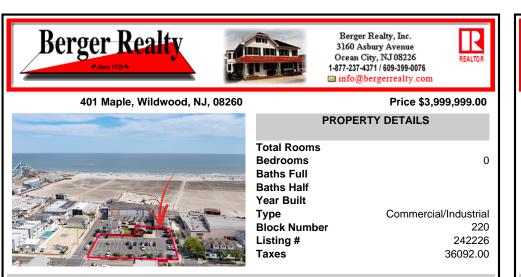

## CONTACT

Scan to see Property page.

Ask for Thomas Byrne Berger Realty Inc 3160 Asbury Avenue, Ocean City Call: 215-327-9152 Email to: tfb@bergerrealty.com

| PROPERTY DETAILS                                                  |                                                    |
|-------------------------------------------------------------------|----------------------------------------------------|
| Total Rooms<br>Bedrooms<br>Baths Full<br>Baths Half<br>Year Built | 0                                                  |
| Type<br>Block Number<br>Listing #<br>Taxes                        | Commercial/Industrial<br>220<br>242226<br>36092.00 |

## COMMENTS

Location! Location! Location! Wildwood, NJ has been a yearly vacation destination for hundreds of thousands of people for generations! 401 East Maple Avenue is within steps to the newly finished boardwalk and has a new street end and new beach entrance. Ocean Avenue frontage is approximately 180 feet. Close to the dog park! It is an Opportunity Zone/TE Zone (Wildwood Tour...