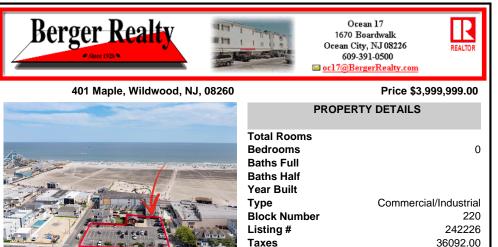

## COMMENTS

Location! Location! Wildwood, NJ has been a yearly vacation destination for hundreds of thousands of people for generations! 401 East Maple Avenue is within steps to the newly finished boardwalk and has a new street end and new beach entrance. Ocean Avenue frontage is approximately 180 feet. Close to the dog park! It is an Opportunity Zone/TE Zone (Wildwood Tour...

| PROPERTY FEATURES |          |       |       |  |  |
|-------------------|----------|-------|-------|--|--|
| Heating           | Cooling  | Water | Sewer |  |  |
| Electric          | Electric | City  | City  |  |  |