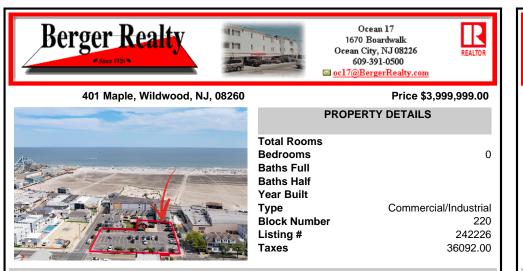

## COMMENTS

Location! Location! Location! Wildwood, NJ has been a yearly vacation destination for hundreds of thousands of people for generations! 401 East Maple Avenue is within steps to the newly finished boardwalk and has a new street end and new beach entrance. Ocean Avenue frontage is approximately 180 feet. Close to the dog park! It is an Opportunity Zone/TE Zone (Wildwood Tour...

| PROPERTY FEATURES |          |       |       |  |  |
|-------------------|----------|-------|-------|--|--|
| Heating           | Cooling  | Water | Sewer |  |  |
| Electric          | Electric | City  | City  |  |  |