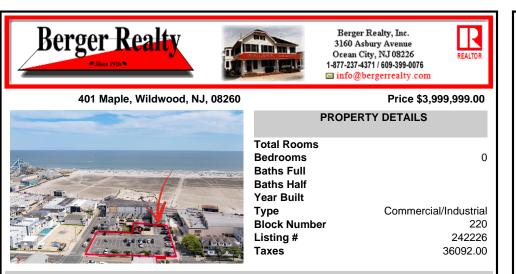

## COMMENTS

Location! Location! Location! Wildwood, NJ has been a yearly vacation destination for hundreds of thousands of people for generations! 401 East Maple Avenue is within steps to the newly finished boardwalk and has a new street end and new beach entrance. Ocean Avenue frontage is approximately 180 feet. Close to the dog park! It is an Opportunity Zone/TE Zone (Wildwood Tour...

## COMMENTS

**Block Number** 

Listing #

Taxes

Location! Location! Location! Wildwood, NJ has been a yearly vacation destination for hundreds of thousands of people for generations! 401 East Maple Avenue is within steps to the newly finished boardwalk and has a new street end and new beach entrance. Ocean Avenue frontage is approximately 180 feet. Close to the dog park! It is an Opportunity Zone/TE Zone (Wildwood Tour...