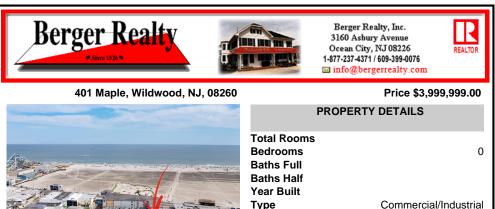

## COMMENTS

Location! Location! Location! Wildwood, NJ has been a yearly vacation destination for hundreds of thousands of people for generations! 401 East Maple Avenue is within steps to the newly finished boardwalk and has a new street end and new beach entrance. Ocean Avenue frontage is approximately 180 feet. Close to the dog park! It is an Opportunity Zone/TE Zone (Wildwood Tour...

## COMMENTS

**Block Number** 

Listing #

Taxes

Location! Location! Location! Wildwood, NJ has been a yearly vacation destination for hundreds of thousands of people for generations! 401 East Maple Avenue is within steps to the newly finished boardwalk and has a new street end and new beach entrance. Ocean Avenue frontage is approximately 180 feet. Close to the dog park! It is an Opportunity Zone/TE Zone (Wildwood Tour...