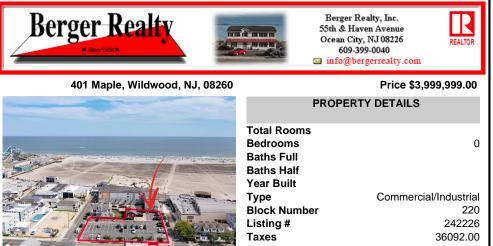

## COMMENTS

Location! Location! Location! Wildwood, NJ has been a yearly vacation destination for hundreds of thousands of people for generations! 401 East Maple Avenue is within steps to the newly finished boardwalk and has a new street end and new beach entrance. Ocean Avenue frontage is approximately 180 feet. Close to the dog park! It is an Opportunity Zone/TE Zone (Wildwood Tour...