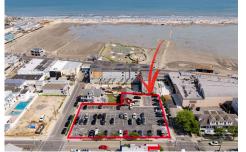

Price \$3,999,999.00

401 Maple, Wildwood, NJ, 08260

PROPERTY DETAILS

**Total Rooms Bedrooms Baths Full** 

**Baths Half** Year Built

Type Commercial/Industrial **Block Number** 220 Listing # 242226 **Taxes** 36092.00

## **COMMENTS**

Location! Location! Location! Wildwood, NJ has been a yearly vacation destination for hundreds of thousands of people for generations! 401 East Maple Avenue is within steps to the newly finished boardwalk and has a new street end and new beach entrance. Ocean Avenue frontage is approximately 180 feet. Close to the dog park! It is an Opportunity Zone/TE Zone (Wildwood Tour...