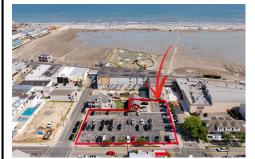

Berger Realty, Inc 1330 Bay Avenue Ocean City, NJ 08226 609-391-1330/609-391-1300 info@bergerrealty.com

401 Maple, Wildwood, NJ, 08260

Price \$3,999,999.00

## **COMMENTS**

Location! Location! Location! Wildwood, NJ has been a yearly vacation destination for hundreds of thousands of people for generations! 401 East Maple Avenue is within steps to the newly finished boardwalk and has a new street end and new beach entrance. Ocean Avenue frontage is approximately 180 feet. Close to the dog park! It is an Opportunity Zone/TE Zone (Wildwood Tour...