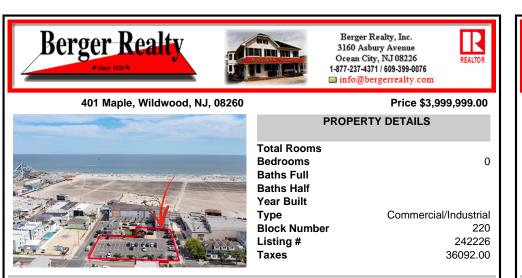

## COMMENTS

Location! Location! Location! Wildwood, NJ has been a yearly vacation destination for hundreds of thousands of people for generations! 401 East Maple Avenue is within steps to the newly finished boardwalk and has a new street end and new beach entrance. Ocean Avenue frontage is approximately 180 feet. Close to the dog park! It is an Opportunity Zone/TE Zone (Wildwood Tour...

## COMMENTS

Type

Listing #

Taxes

**Block Number** 

Location! Location! Wildwood, NJ has been a yearly vacation destination for hundreds of thousands of people for generations! 401 East Maple Avenue is within steps to the newly finished boardwalk and has a new street end and new beach entrance. Ocean Avenue frontage is approximately 180 feet. Close to the dog park! It is an Opportunity Zone/TE Zone (Wildwood Tour...