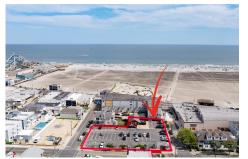

## **COMMENTS**

Location! Location! Location! Wildwood, NJ has been a yearly vacation destination for hundreds of thousands of people for generations! 401 East Maple Avenue is within steps to the newly finished boardwalk and has a new street end and new beach entrance. Ocean Avenue frontage is approximately 180 feet. Close to the dog park! It is an Opportunity Zone/TE Zone (Wildwood Tour...