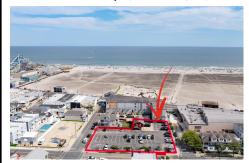

## **COMMENTS**

Location! Location! Location! Wildwood, NJ has been a yearly vacation destination for hundreds of thousands of people for generations! 401 East Maple Avenue is within steps to the newly finished boardwalk and has a new street end and new beach entrance. Ocean Avenue frontage is approximately 180 feet. Close to the dog park! It is an Opportunity Zone/TE Zone (Wildwood Tour...