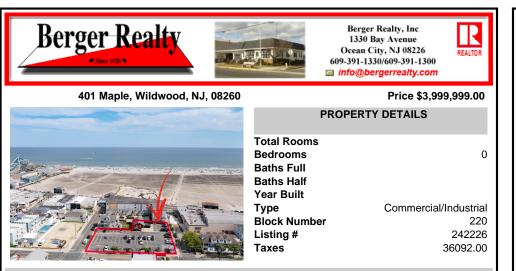

## CONTACT

Scan to see Property page.

Berger Realty Inc 1330 Bay Avenue, Ocean City Call: 609-350-9800 Email to: mow@bergerrealty.com

|                 | Total Rooms  |                       |
|-----------------|--------------|-----------------------|
|                 | Bedrooms     | 0                     |
|                 | Baths Full   |                       |
|                 | Baths Half   |                       |
|                 | Year Built   |                       |
|                 | Туре         | Commercial/Industrial |
|                 | Block Number | 220                   |
| The state state | Listing #    | 242226                |
|                 | Taxes        | 36092.00              |
|                 |              |                       |