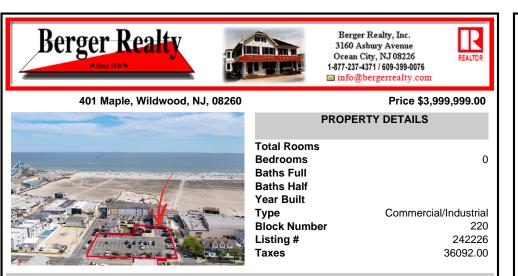

## COMMENTS

Location! Location! Location! Wildwood, NJ has been a yearly vacation destination for hundreds of thousands of people for generations! 401 East Maple Avenue is within steps to the newly finished boardwalk and has a new street end and new beach entrance. Ocean Avenue frontage is approximately 180 feet. Close to the dog park! It is an Opportunity Zone/TE Zone (Wildwood Tour...

## COMMENTS

Location! Location! Wildwood, NJ has been a yearly vacation destination for hundreds of thousands of people for generations! 401 East Maple Avenue is within steps to the newly finished boardwalk and has a new street end and new beach entrance. Ocean Avenue frontage is approximately 180 feet. Close to the dog park! It is an Opportunity Zone/TE Zone (Wildwood Tour...