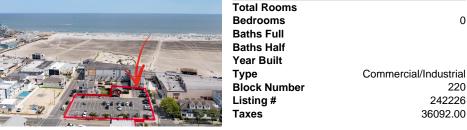

## COMMENTS

Location! Location! Location! Wildwood, NJ has been a yearly vacation destination for hundreds of thousands of people for generations! 401 East Maple Avenue is within steps to the newly finished boardwalk and has a new street end and new beach entrance. Ocean Avenue frontage is approximately 180 feet. Close to the dog park! It is an Opportunity Zone/TE Zone (Wildwood Tour...

## COMMENTS

Location! Location! Wildwood, NJ has been a yearly vacation destination for hundreds of thousands of people for generations! 401 East Maple Avenue is within steps to the newly finished boardwalk and has a new street end and new beach entrance. Ocean Avenue frontage is approximately 180 feet. Close to the dog park! It is an Opportunity Zone/TE Zone (Wildwood Tour...