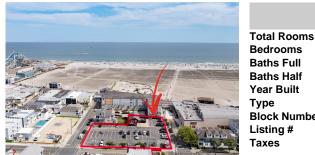

## 401 Maple, Wildwood, NJ, 08260

**Total Rooms Bedrooms Baths Full Baths Half** 

Year Built Type

Commercial/Industrial **Block Number** 220 Listing # 242226 36092.00 Taxes