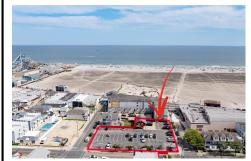

## **COMMENTS**

Location! Location! Location! Wildwood, NJ has been a yearly vacation destination for hundreds of thousands of people for generations! 401 East Maple Avenue is within steps to the newly finished boardwalk and has a new street end and new beach entrance. Ocean Avenue frontage is approximately 180 feet. Close to the dog park! It is an Opportunity Zone/TE Zone (Wildwood Tour...