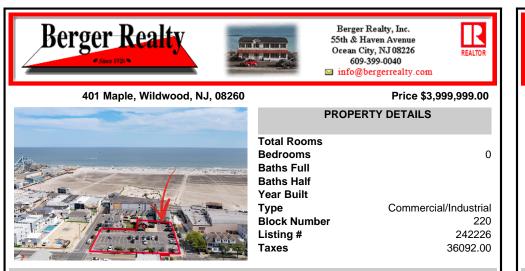

## COMMENTS

Location! Location! Location! Wildwood, NJ has been a yearly vacation destination for hundreds of thousands of people for generations! 401 East Maple Avenue is within steps to the newly finished boardwalk and has a new street end and new beach entrance. Ocean Avenue frontage is approximately 180 feet. Close to the dog park! It is an Opportunity Zone/TE Zone (Wildwood Tour...

| PROPERTY FEATURES |          |       |       |  |  |
|-------------------|----------|-------|-------|--|--|
| Heating           | Cooling  | Water | Sewer |  |  |
| Electric          | Electric | City  | City  |  |  |