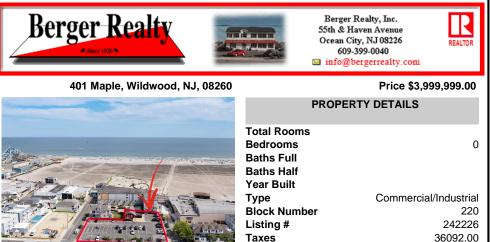

## COMMENTS

Location! Location! Wildwood, NJ has been a yearly vacation destination for hundreds of thousands of people for generations! 401 East Maple Avenue is within steps to the newly finished boardwalk and has a new street end and new beach entrance. Ocean Avenue frontage is approximately 180 feet. Close to the dog park! It is an Opportunity Zone/TE Zone (Wildwood Tour...

|          | PRO      | OPERTY FEATURES |       |  |
|----------|----------|-----------------|-------|--|
| Heating  | Cooling  | Water           | Sewer |  |
| Electric | Electric | City            | City  |  |