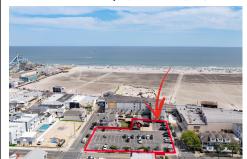

## **COMMENTS**

Taxes

Location! Location! Location! Wildwood, NJ has been a yearly vacation destination for hundreds of thousands of people for generations! 401 East Maple Avenue is within steps to the newly finished boardwalk and has a new street end and new beach entrance. Ocean Avenue frontage is approximately 180 feet. Close to the dog park! It is an Opportunity Zone/TE Zone (Wildwood Tour...

## **COMMENTS**

Location! Location! Location! Wildwood, NJ has been a yearly vacation destination for hundreds of thousands of people for generations! 401 East Maple Avenue is within steps to the newly finished boardwalk and has a new street end and new beach entrance. Ocean Avenue frontage is approximately 180 feet. Close to the dog park! It is an Opportunity Zone/TE Zone (Wildwood Tour...