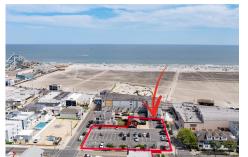

## **COMMENTS**

Taxes

Location! Location! Location! Wildwood, NJ has been a yearly vacation destination for hundreds of thousands of people for generations! 401 East Maple Avenue is within steps to the newly finished boardwalk and has a new street end and new beach entrance. Ocean Avenue frontage is approximately 180 feet. Close to the dog park! It is an Opportunity Zone/TE Zone (Wildwood Tour...

## **COMMENTS**

Location! Location! Location! Wildwood, NJ has been a yearly vacation destination for hundreds of thousands of people for generations! 401 East Maple Avenue is within steps to the newly finished boardwalk and has a new street end and new beach entrance. Ocean Avenue frontage is approximately 180 feet. Close to the dog park! It is an Opportunity Zone/TE Zone (Wildwood Tour...