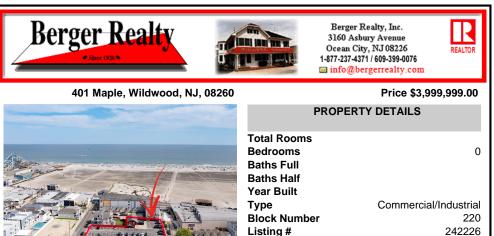

## COMMENTS

Location! Location! Location! Wildwood, NJ has been a yearly vacation destination for hundreds of thousands of people for generations! 401 East Maple Avenue is within steps to the newly finished boardwalk and has a new street end and new beach entrance. Ocean Avenue frontage is approximately 180 feet. Close to the dog park! It is an Opportunity Zone/TE Zone (Wildwood Tour...

## COMMENTS

Taxes

Location! Location! Location! Wildwood, NJ has been a yearly vacation destination for hundreds of thousands of people for generations! 401 East Maple Avenue is within steps to the newly finished boardwalk and has a new street end and new beach entrance. Ocean Avenue frontage is approximately 180 feet. Close to the dog park! It is an Opportunity Zone/TE Zone (Wildwood Tour...