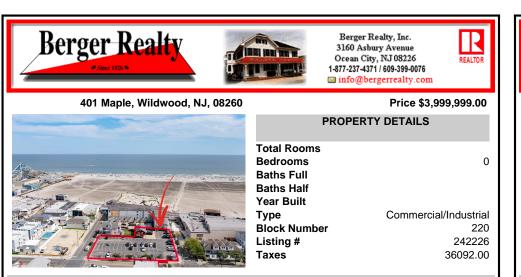

## COMMENTS

Location! Location! Location! Wildwood, NJ has been a yearly vacation destination for hundreds of thousands of people for generations! 401 East Maple Avenue is within steps to the newly finished boardwalk and has a new street end and new beach entrance. Ocean Avenue frontage is approximately 180 feet. Close to the dog park! It is an Opportunity Zone/TE Zone (Wildwood Tour...

## COMMENTS

Taxes

Location! Location! Location! Wildwood, NJ has been a yearly vacation destination for hundreds of thousands of people for generations! 401 East Maple Avenue is within steps to the newly finished boardwalk and has a new street end and new beach entrance. Ocean Avenue frontage is approximately 180 feet. Close to the dog park! It is an Opportunity Zone/TE Zone (Wildwood Tour...