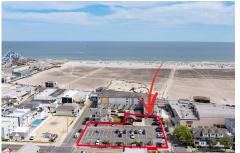

### **COMMENTS**

Location! Location! Location! Wildwood, NJ has been a yearly vacation destination for hundreds of thousands of people for generations! 401 East Maple Avenue is within steps to the newly finished boardwalk and has a new street end and new beach entrance. Ocean Avenue frontage is approximately 180 feet. Close to the dog park! It is an Opportunity Zone/TE Zone (Wildwood Tour...