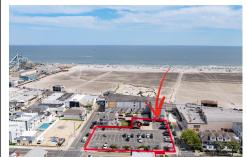

### **COMMENTS**

Location! Location! Location! Wildwood, NJ has been a yearly vacation destination for hundreds of thousands of people for generations! 401 East Maple Avenue is within steps to the newly finished boardwalk and has a new street end and new beach entrance. Ocean Avenue frontage is approximately 180 feet. Close to the dog park! It is an Opportunity Zone/TE Zone (Wildwood Tour...