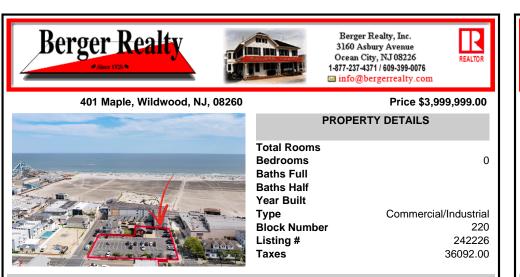

## COMMENTS

Location! Location! Location! Wildwood, NJ has been a yearly vacation destination for hundreds of thousands of people for generations! 401 East Maple Avenue is within steps to the newly finished boardwalk and has a new street end and new beach entrance. Ocean Avenue frontage is approximately 180 feet. Close to the dog park! It is an Opportunity Zone/TE Zone (Wildwood Tour...

## CONTACT

Scan to see Property page.

Ask for John Sweeney Berger Realty Inc 3160 Asbury Avenue, Ocean City Call: 570-620-7677 Email to: jjs@bergerrealty.com

|                                                                                                                  | Bedrooms     |       |
|------------------------------------------------------------------------------------------------------------------|--------------|-------|
| and the second | Baths Full   |       |
|                                                                                                                  | Baths Half   |       |
|                                                                                                                  | Year Built   |       |
| JA CAR                                                                                                           | Туре         | Comme |
|                                                                                                                  | Block Number |       |
| A FRIDA CONTRACTOR OF THE A                                                                                      | Listing #    |       |
|                                                                                                                  | Taxes        |       |
|                                                                                                                  |              |       |