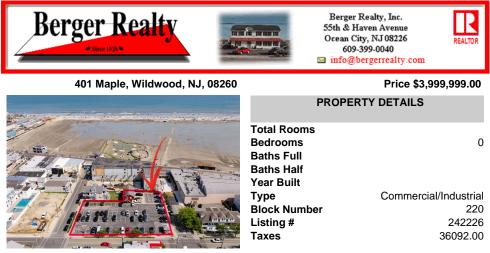

## COMMENTS

Location! Location! Wildwood, NJ has been a yearly vacation destination for hundreds of thousands of people for generations! 401 East Maple Avenue is within steps to the newly finished boardwalk and has a new street end and new beach entrance. Ocean Avenue frontage is approximately 180 feet. Close to the dog park! It is an Opportunity Zone/TE Zone (Wildwood Tour...