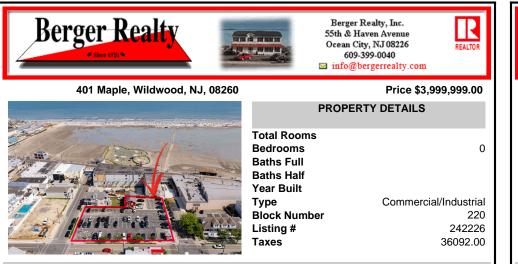

## COMMENTS

Location! Location! Location! Wildwood, NJ has been a yearly vacation destination for hundreds of thousands of people for generations! 401 East Maple Avenue is within steps to the newly finished boardwalk and has a new street end and new beach entrance. Ocean Avenue frontage is approximately 180 feet. Close to the dog park! It is an Opportunity Zone/TE Zone (Wildwood Tour...