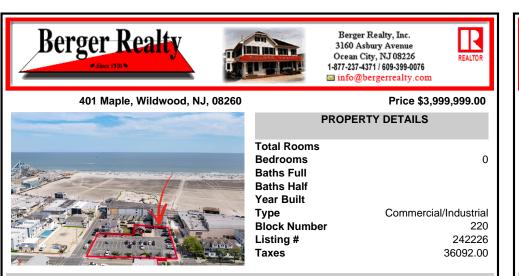

## COMMENTS

Location! Location! Location! Wildwood, NJ has been a yearly vacation destination for hundreds of thousands of people for generations! 401 East Maple Avenue is within steps to the newly finished boardwalk and has a new street end and new beach entrance. Ocean Avenue frontage is approximately 180 feet. Close to the dog park! It is an Opportunity Zone/TE Zone (Wildwood Tour...

## CONTACT

Scan to see Property page.

Ask for Susan Goetz Berger Realty Inc 3160 Asbury Avenue, Ocean City Call: 609-380-8757 Email to: goe@bergerrealty.com

| PROPERTY DETAILS                                                                                                          |  |
|---------------------------------------------------------------------------------------------------------------------------|--|
| Total RoomsBedrooms0Baths Full0Baths Half1Year Built1TypeCommercial/IndustrialBlock Number220Listing #242226Taxes36092.00 |  |
|                                                                                                                           |  |