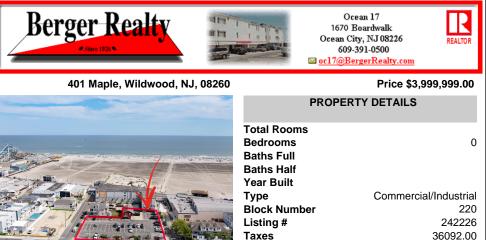

## COMMENTS

Location! Location! Wildwood, NJ has been a yearly vacation destination for hundreds of thousands of people for generations! 401 East Maple Avenue is within steps to the newly finished boardwalk and has a new street end and new beach entrance. Ocean Avenue frontage is approximately 180 feet. Close to the dog park! It is an Opportunity Zone/TE Zone (Wildwood Tour...

| PROPERTY FEATURES |          |       |       |  |  |
|-------------------|----------|-------|-------|--|--|
| Heating           | Cooling  | Water | Sewer |  |  |
| Electric          | Electric | City  | City  |  |  |