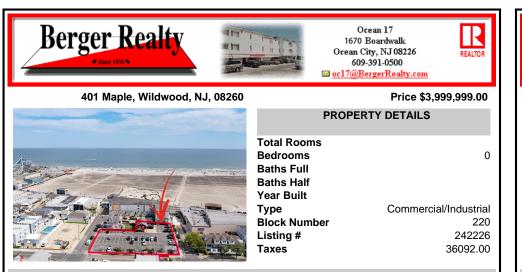

## COMMENTS

Location! Location! Location! Wildwood, NJ has been a yearly vacation destination for hundreds of thousands of people for generations! 401 East Maple Avenue is within steps to the newly finished boardwalk and has a new street end and new beach entrance. Ocean Avenue frontage is approximately 180 feet. Close to the dog park! It is an Opportunity Zone/TE Zone (Wildwood Tour...

| PROPERTY FEATURES |          |       |       |  |  |
|-------------------|----------|-------|-------|--|--|
| Heating           | Cooling  | Water | Sewer |  |  |
| Electric          | Electric | City  | City  |  |  |